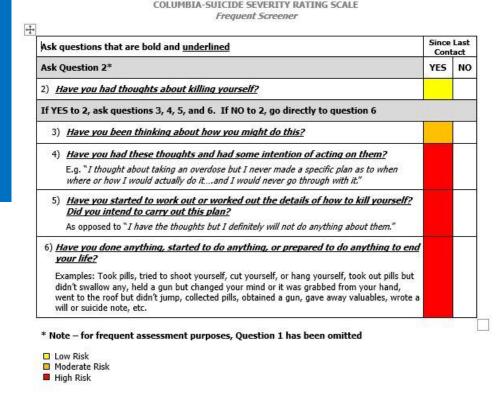

& CRISIS LIFELINE

If YES to 2 or 3, seek behavioral healthcare for further evaluation. If the answer to 4, 5 or 6 is YES, get immediate help: Call or text 988, call 911 or go to the emergency room. STAY WITH THEM until they can be evaluated.