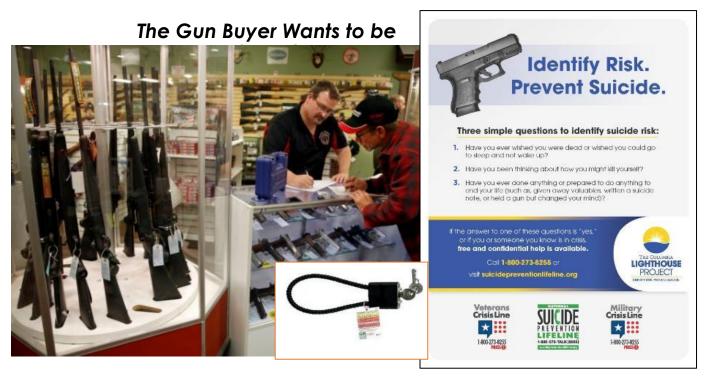

If YES to 2 or 3, seek behavioral healthcare for further evaluation. If the answer to 4, 5 or 6 is YES, get immediate help: Call or text 988, call 911 or go to the emergency room.

& CRISIS LIFELINE

If YES to 2 or 3, seek behavioral healthcare for further evaluation. If the answer to 4, 5 or 6 is YES, get immediate help: Call or text 988, call 911 or go to the emergency room. STAY WITH THEM until they can be evaluated.