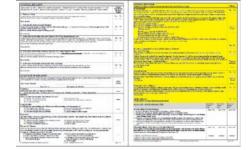

If YES to 2 or 3, seek behavioral healthcare for further evaluation. If the answer to 4, 5 or 6 is YES, get immediate help: Call or text 988, call 911 or go to the emergency room.

## Community Cards

| High<br>Risk       |                  |
|--------------------|------------------|
| ut<br>High<br>Risk |                  |
| Life-<br>time      | Past 3<br>Months |
|                    | High<br>Risk     |
|                    | H<br>R           |

& CRISIS LIFELINE

If YES to 2 or 3, seek behavioral healthcare for further evaluation. If the answer to 4, 5 or 6 is YES, get immediate help: Call or text 988, call 911 or go to the emergency room. STAY WITH THEM until they can be evaluated.