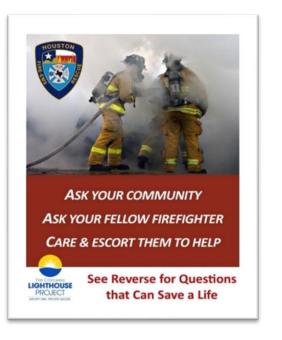

## Firefighters utilize the C-SSRS in 3 ways:

- 1) To screen civilians in the community who are potentially suicidal to determine what treatment is appropriate.
- 2) To identify members in the Department who are in need of assistance.
- **3)** To **recognize family members** of firefighters who may be at risk of suicide.

#### **¬** Presbyterian

The Culture that Defines the **Protectors** 