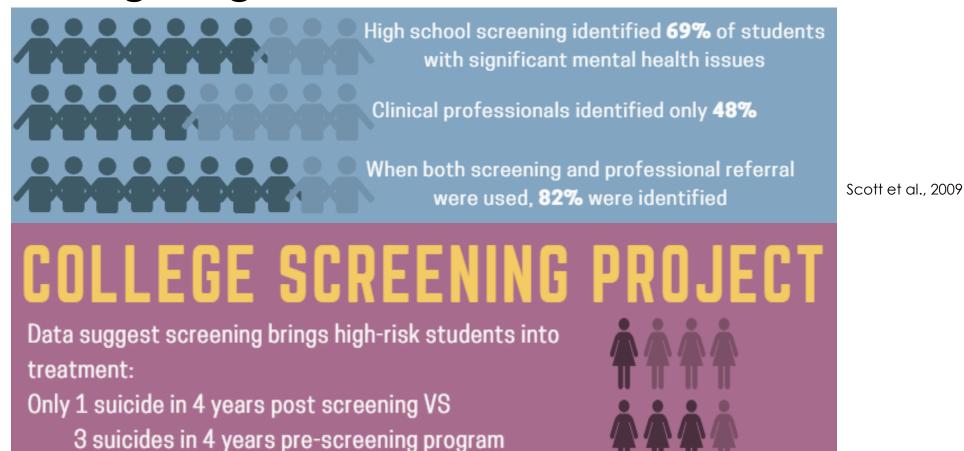

#### Why Is Screening So Important for Everyone? Stigma and Misunderstanding Can be Lethal

"This isn't a real illness; I'm weak if I ask for help."

"...it's the stigma attached to admitting you have any kind of problems that gets in the way of beating depression. But when you see a real person up there...they know they're not alone and can go out and get help."