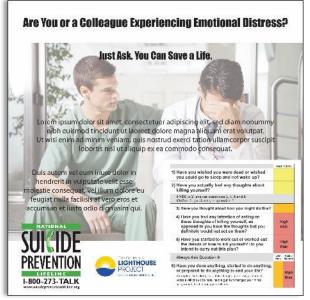

#### Why Is Screening So Important for Everyone? Stigma and Misunderstanding Can be Lethal

"This isn't a real illness; I'm weak if I ask for help."

"...it's the stigma attached to admitting you have any kind of problems that gets in the way of beating depression. But when you see a real person up there...they know they're not alone and can go out and get help."

"I'm an ER doctor. I've seen a therapist & have been on antidepressants. Our system considers this a red flag, instead of a positive signal that I'm taking the best care of myself possible. This needs to change."

If YES to 2 or 3, seek behavioral healthcare for further evaluation. If the answer to 4, 5 or 6 is YES, get immediate help: Call or text 988, call 911 or go to the emergency room.

& CRISIS LIFELINE

If YES to 2 or 3, seek behavioral healthcare for further evaluation. If the answer to 4, 5 or 6 is YES, get immediate help: Call or text 988, call 911 or go to the emergency room. STAY WITH THEM until they can be evaluated.