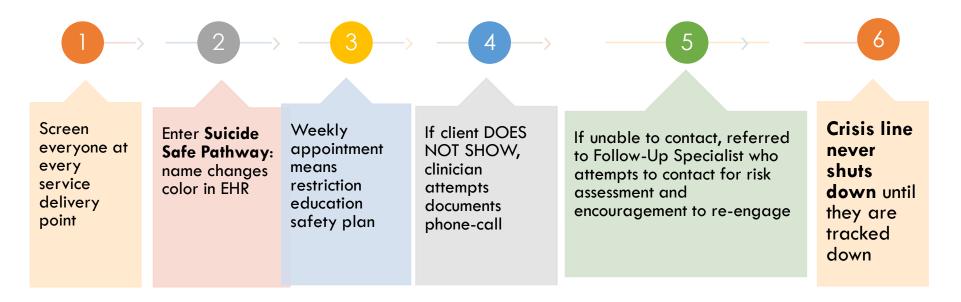

## Firefighters utilize the C-SSRS in 3 ways:

- 1) To screen civilians in the community who are potentially suicidal to determine what treatment is appropriate.
- 2) To identify members in the Department who are in need of assistance.
- **3)** To **recognize family members** of firefighters who may be at risk of suicide.

#### **¬** Presbyterian

The Culture that Defines the **Protectors** 

#### Why Is Screening So Important for Everyone? Stigma and Misunderstanding Can be Lethal

"This isn't a real illness; I'm weak if I ask for help."

"...it's the stigma attached to admitting you have any kind of problems that gets in the way of beating depression. But when you see a real person up there...they know they're not alone and can go out and get help."