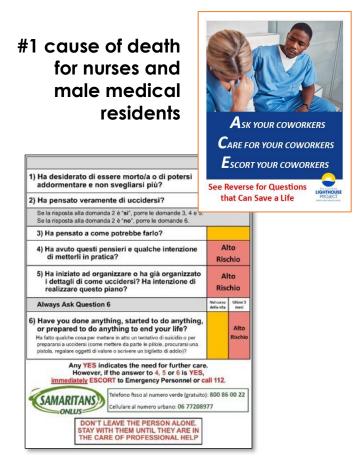

#### **COMMUNITY CARD**

**ASK YOUR SPOUSE CARE FOR YOUR SPOUSE EMBRACE YOUR SPOUSE** 

See Reverse for Questions that Can Save a Life

Ask your friends CARE FOR YOUR FRIENDS **E**MBRACE YOUR FRIENDS

See Reverse for Questions that Can Save a Life

#### **COMMUNITY CARD**

**ASK YOUR KIDS** CARE FOR YOUR KIDS **EMBRACE YOUR KIDS** 

See Reverse for Questions that Can Save a Life

Ask YOUR RESIDENTS **C**ARE FOR YOUR RESIDENTS **E**scort your residents

See Reverse for Questions that Can Save a Life