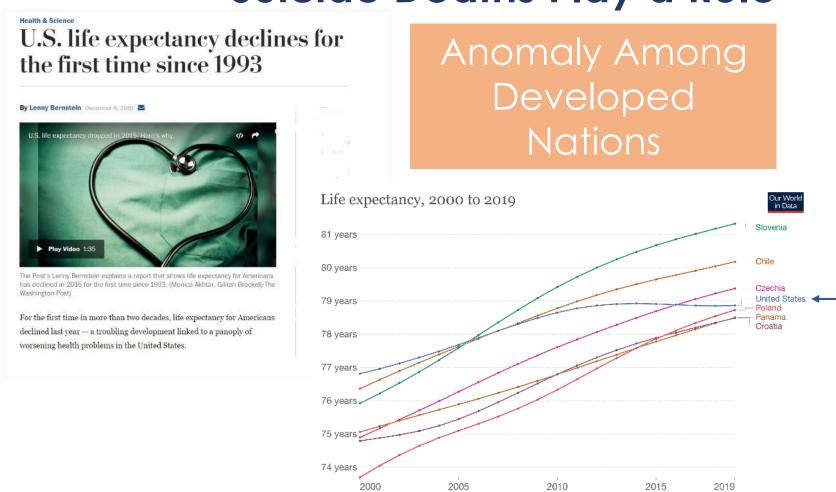

e average suicide risk in those newly diagnosed with cancer. (Saad 2019)





### **Addictions**



in **20%** of suicide deaths in the United States

Acute alcohol intoxication is present in about

30-40% of suicide attempts

**22%** of deaths by suicide in the US involve alcohol intoxication

Up to 40% of patients seeking treatment for substance abuse dependence report a history of suicide attempt(s)

A diagnosis of alcohol misuse or dependence is associated with a suicide risk that is 10 times greater than for suicide



individuals who inject drugs are at about 14 times greater risk for suicide





## Desperately Self-Medicating in Lieu of Proper Treatment:

Large Portion of Overdoses Are Suicides









# The Magnitude... U.S. Life Expectancy Decreased: Suicide Deaths Play a Role







### Rural Areas: One of Our Greatest Challenges

- Highest rates of suicide
- Populations spread out across great distances
- Less consistent access to medical and mental healthcare
- Closest physicians may be several hours away and overburdened
- High rates of gun ownership (panic buying in early days of COVID)

(Miller et al., 2013)







## Data on 2016-2020 Suicides in States with the Highest and Lowest Rates of Gun Ownership

|                                 | High Gun Ownership | Low Gun Ownership | Ratio |
|---------------------------------|--------------------|-------------------|-------|
| Percent of households with guns | ~50%               | ~20%              |       |
| Suicide Rate per 100,000        | 18.17              | 9.02              | 2.0   |
|