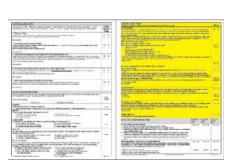

If YES to 2 or 3, seek behavioral healthcare for further evaluation. If the answer to 4, 5 or 6 is YES, get immediate help: Call or text 988, call 911 or go to the emergency room.

## Community Cards

| High<br>Risk       |                  |
|--------------------|------------------|
| ut<br>High<br>Risk |                  |
| Life-<br>time      | Past 3<br>Months |
|                    | High<br>Risk     |
|                    | H<br>R           |

& CRISIS LIFELINE

If YES to 2 or 3, seek behavioral healthcare for further evaluation. If the answer to 4, 5 or 6 is YES, get immediate help: Call or text 988, call 911 or go to the emergency room. STAY WITH THEM until they can be evaluated.