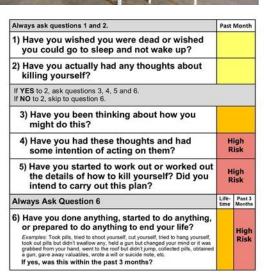

If YES to 2 or 3, seek behavioral healthcare for further evaluation. If the answer to 4, 5 or 6 is YES, get immediate help: Call or text 988, call 911 or go to the emergency room.

& CRISIS LIFELINE

If YES to 2 or 3, seek behavioral healthcare for further evaluation. If the answer to 4, 5 or 6 is YES, get immediate help: Call or text 988, call 911 or go to the emergency room. STAY WITH THEM until they can be evaluated.