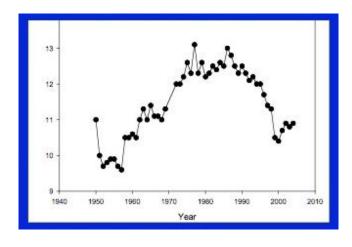

petitors know, so that's why a lot of the time you wouldn't go to the psychologist or whatever, just 'cause that becomes your weakness." - MLB Player







## Misunderstanding Can Be Lethal: Netflix Drama 13 Reasons Why Sends Opposite Message



#### **Suicide Contagion:**

The exposure to suicide or suicidal behaviors through **media**, within one's family, or peer group increases suicidal behaviors.

Especially in adolescents and young adults





# Antidepressants Save Lives <a href="Not Treating">Not Treating</a> Depression is What Kills People

Autopsy studies associated with no treatment or non-compliance

Antidepressants are #1
Prescription in U.S.: "The fact that people are getting the treatments they need is encouraging.

We worry more about undertreatment than over-treatment."









#### **Unfortunately...** Those Who Need Treatment Do Not Get It

#### The scandal of common mental illnesses left untreated

Would we tolerate a situation in which the majority of those suffering from diabetes, heart disease, or arthritis were left to fend for themselves, or asked to make do with inferior therapies?



Mental illness is common and debilitating, yet most people receive no medical help. Photograph: Alamy

#### Under-treatment of mental illness is pervasive:

- 50-75% of those in need receive no or inadequate treatment (Iometsa 1994)
- Over 80% of adolescents and college students who die by suicide never received any consistent treatment prior to their death
- In LTC 63% of residents who died from suicide and were diagnosed with depression not on medication