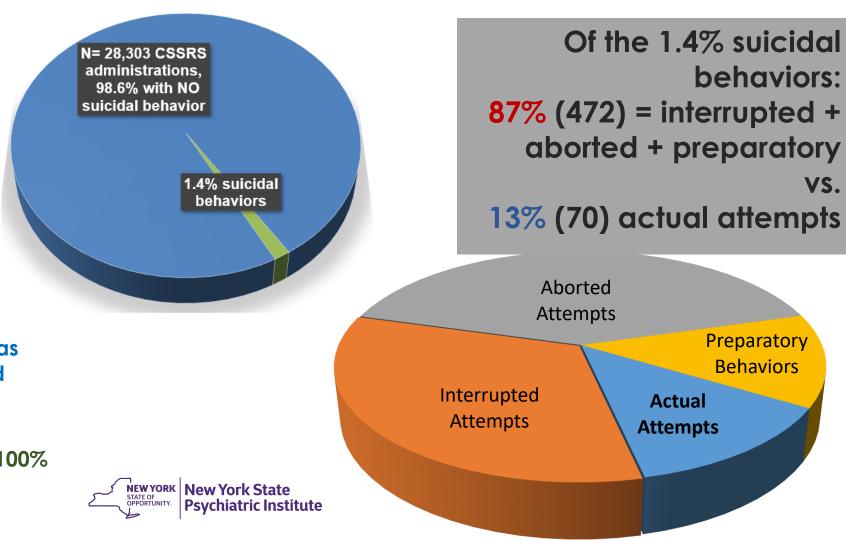

necessary ED Holds

#### Magellan PA Study

EMS use of the Columbia resulted in increased rates of voluntary hospitalization

Improved mental health follow-up and treatment engagement following C-SSRS screening in the Veterans Health Administration





#### Highlights from the Science:

Suicidal Behaviors are Rare; Mst Are NOT Suicide Attempts

We used to only ask about a suicide attempt, and missed the person who bought the gun, or wrote the suicide note, or put a noose around their neck and changed their mind.

Each type of suicidal behavior is equally

**OR MORE predictive** 

An interrupted attempt (e.g. officer grabbing someone from jumping) was 4x as potent in identifying who would go on to end their life

Multiple behaviors = greater risk When you get to a 4 or 5, risk jumps 100%



















## The National Action Alliance Toolkit for Zero SuicideCenterstone Care Pathway

"With so many clients its like mining for gold and the Columbia is the sifter"



Reduced their suicide rate 65% over 20 months. Also reduced hospital recidivism from 40% to 7%



#### Just as Important to have Flexible and Innovative Delivery as to Have the Right Questions





#### Telehealth:

Research shows it is equivalent to in-person care in quality of care, and patient satisfaction







Web

Tablet

automatic



University

of Tennessee

Chattanooga

"Badge Buddies'

earch the app store for Columbia protocol

#### → NewYork-**¬** Presbyterian



#### The Columbia **Mobile App:**

With Individualized Community Crisis Information







## Vital Part of Saving Lives: Need to Ask Like