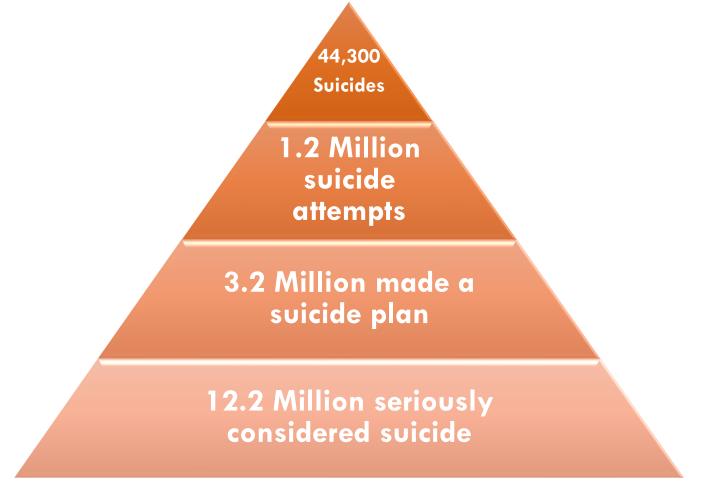

### Pyramid of Suicidal Behaviors (Adults)

Source: \* National Center for Injury Prevention and Control, Centers for Disease Control and Prevention. (2022). Web-based Injury Statistics Query and Reporting System (WISQARS). Available from: www.cdc.gov/injury/wisqars/index.html.