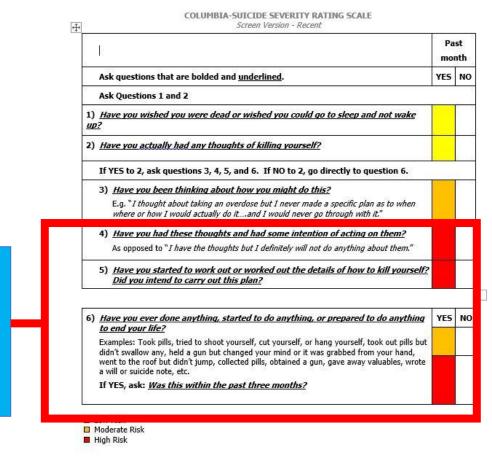

If YES to 2 or 3, seek behavioral healthcare for further evaluation. If the answer to 4, 5 or 6 is YES, get immediate help: Call or text 988, call 911 or go to the emergency room.

& CRISIS LIFELINE

If YES to 2 or 3, seek behavioral healthcare for further evaluation. If the answer to 4, 5 or 6 is YES, get immediate help: Call or text 988, call 911 or go to the emergency room. STAY WITH THEM until they can be evaluated.