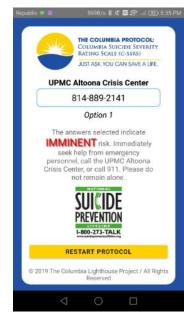

If YES to 2 or 3, seek behavioral healthcare for further evaluation. If the answer to 4, 5 or 6 is YES, get immediate help: Call or text 988, call 911 or go to the emergency room.

& CRISIS LIFELINE

If YES to 2 or 3, seek behavioral healthcare for further evaluation. If the answer to 4, 5 or 6 is YES, get immediate help: Call or text 988, call 911 or go to the emergency room. STAY WITH THEM until they can be evaluated.