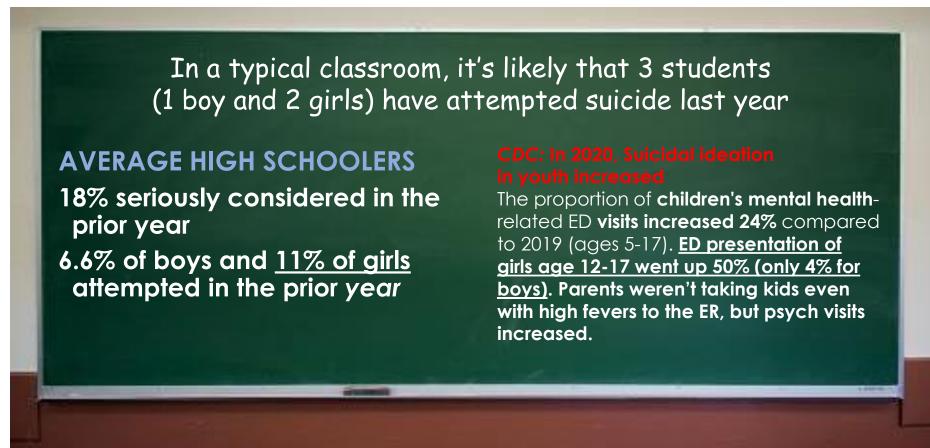

### Why Asking Our Kids Routinely is Critical

Whether You're a Parent, Coach, Teacher or Peer

Suicide attempts by Black adolescents rose 73% (compared to 18% rise among white adolescents)