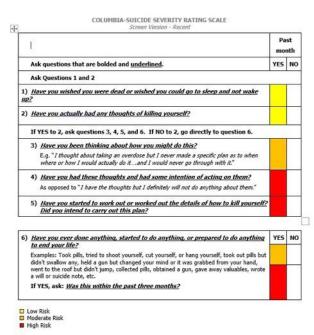

If YES to 2 or 3, seek behavioral healthcare for further evaluation. If the answer to 4, 5 or 6 is YES, get immediate help: Call or text 988, call 911 or go to the emergency room.