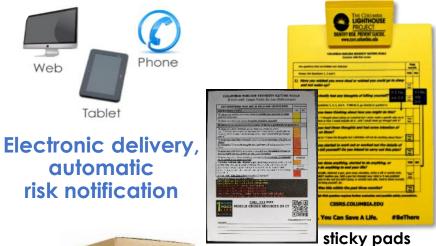

# PREVENTING SUICIDE REQUIRES ACCURATE IDENTIFICATION: THE COLUMBIA TOOLS

# Just Ask, You Can Save a Life:

Columbia-Suicide Severity Rating Scale (C-SSRS)

- Developed in NIMH effort
- Thousands of studies using it
- 130 languages
- Endorsed, Recommended, Adopted or Mandated by National and International Agencies (CDC, FDA, DOD, NIMH)