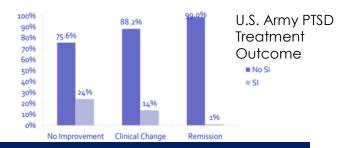

in's NY, 11/8/11)

Implemented by national risk managers of *The Doctor's Company*, a medical malpractice insurance company, to be used by physician members

"I believe it sets the standard...we take a proactive position in patient safety" – Patient Safety Risk Manager

"People don't get sued for something bad happening, they get sued for negligence." 52. At 3:18 a.m. Matt was triaged by a registered nurse and scored as "high risk" by the Columbia-Suicide Severity Rating Scale ("C-SSRS") screening and was immediately placed on suicide precautions. It was noted that Matt was "suicidal with a specific plan." An order was entered for an ER Counselor consult, and Matt was visually observed every fifteen minutes.







## Normalizing Screening and Reducing Stigma Saves Lives in the US Army





#### Data leads to additional funding

Military, highest risk post-hospitalization – struggle to reintegrate into unit, stigma, false sense of recovery so this prevents post-hospitalization risk sequelae

Elevated risk for 2 years after discharge

- Treatment no longer at a stigmatizing outpost
- Mental health questions integrated into other care
- Inpatient overnights reduced 41%, saving 30-40 million dollars since 2012
- Decrease in suicide







# How To Ask The Questions: Delivery Matters!







## Effective Communication: Key to Building Trust and Collecting Accurate Information

- Stay in this Moment = Clear your mind and free yourself of as many distractions as possible
- Positive Body Language= arms loosely at your side, head up, eyes connecting to the person in front of you
-