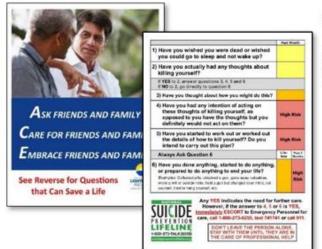

#### **COMMUNITY CARD**

**ASK YOUR SPOUSE CARE FOR YOUR SPOUSE EMBRACE YOUR SPOUSE** 

See Reverse for Questions that Can Save a Life

Ask your friends CARE FOR YOUR FRIENDS **E**MBRACE YOUR FRIENDS

See Reverse for Questions that Can Save a Life

#### **COMMUNITY CARD**

**ASK YOUR KIDS** CARE FOR YOUR KIDS **EMBRACE YOUR KIDS** 

See Reverse for Questions that Can Save a Life

Ask YOUR RESIDENTS **C**ARE FOR YOUR RESIDENTS **E**scort your residents

See Reverse for Questions that Can Save a Life

If YES to 2 or 3, seek behavioral healthcare for further evaluation. If the answer to 4, 5 or 6 is YES, get immediate help: Call or text 988, call 911 or go to the emergency room.