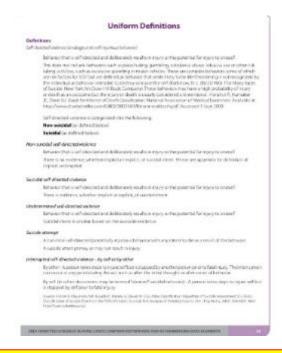

# Adopted by CDC: Importance of a Common Language

"The C-SSRS is changing the paradigm in suicide risk assessment in the US and worldwide" – Alex Crosby

Also from CDC:

- "Unacceptable Terms"
- Completed suicide
- •Failed attempt
- Parasuicide
- Successful suicide
- Suicidality
- Nonfatal suicide
- •Suicide gesture
- Manipulative act
- Suicide threat