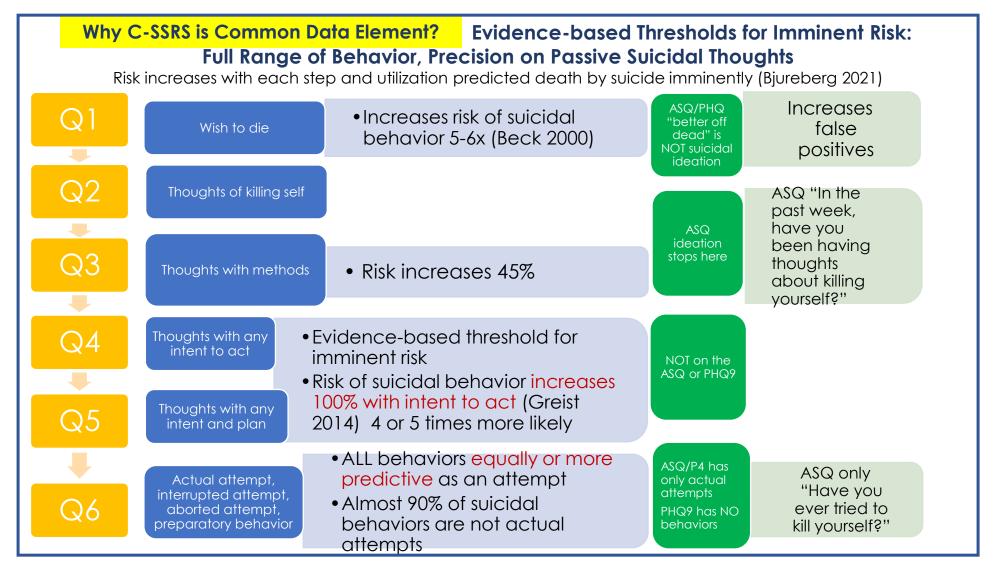

# Assessment of Suicidal Ideation and Suicidal Behavior

- Ideation Severity 1-5 rating, of increasing severity from a wish to die to an active thought of killing oneself with plan and intent (Full and Screener C-SSRS)
- <u>Ideation Intensity</u> 5 intensity items (Full C-SSRS Only)
- <u>Behaviors</u> All relevant behaviors assessed and all items include definitions for each term and <u>standardized</u> questions for each category are included to guide the interviewer for facilitating improved identification (Full and Screener C-SSRS)
- Lethality of Actual Suicide Attempts (Full C-SSRS Only)