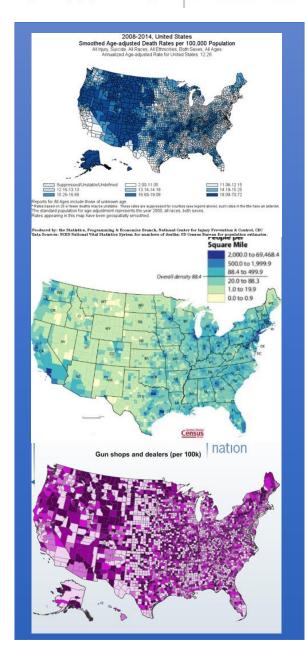

### Rural Areas: One of Our Greatest Challenges

- Highest rates of suicide
- Populations spread out across great distances
- Less consistent access to medical and mental healthcare
- Closest physicians may be several hours away and overburdened
- High rates of gun ownership (panic buying in early days of COVID)

(Miller et al., 2013)

## Data on 2016-2020 Suicides in States with the Highest and Lowest Rates of Gun Ownership

|                                 | High Gun Ownership | Low Gun Ownership | Ratio |
|---------------------------------|--------------------|-------------------|-------|
| Percent of households with guns | ~50%               | ~20%              |       |
| Suicide Rate per 100,000        | 18.17              | 9.02              | 2.0   |
|                                 |                    |                   |       |
| Male                            |                    |                   |       |
| Non-firearm Suicides            | 9042               | 9121              | 1.0   |
| Firearm Suicides                | 17779              | 3909              | 4.5   |
|                                 |                    |                   |       |
| Female                          |                    |                   |       |
| Non-firearm Suicides            | 3851               | 3655              | 1.1   |
| Firearm Suicides                | 3286               | 342               | 9.6   |
|                                 |                    |                   |       |
|                                 |                    |                   |       |

States with the highest percentage of gun owners include: Wyoming, Montana, Idaho, Mississippi, Vermont, Alaska, Arkansas, W. Virginia, S. Dakota, Tennessee, Alabama, Utah, Kentucky and Louisiana. States with the lowest percentage of gun owners include: Hawaii, Massachusetts, Rhode Island, New Jersey and New York