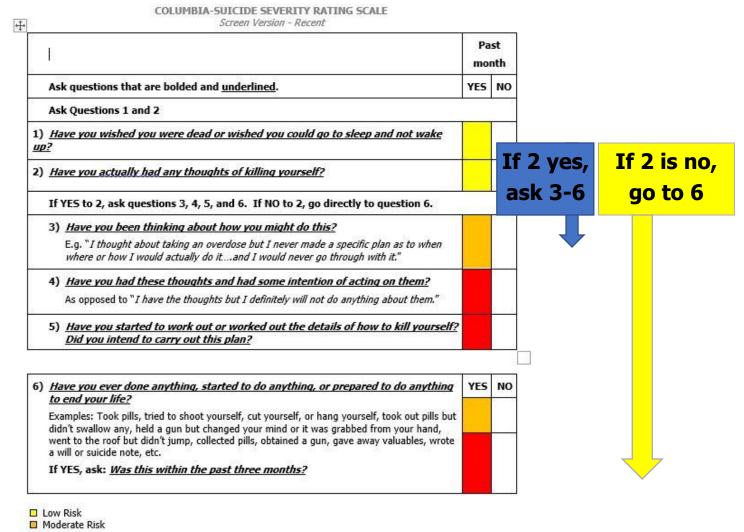

If YES to 2 or 3, seek behavioral healthcare for further evaluation. If the answer to 4, 5 or 6 is YES, get immediate help: Call or text 988, call 911 or go to the emergency room.