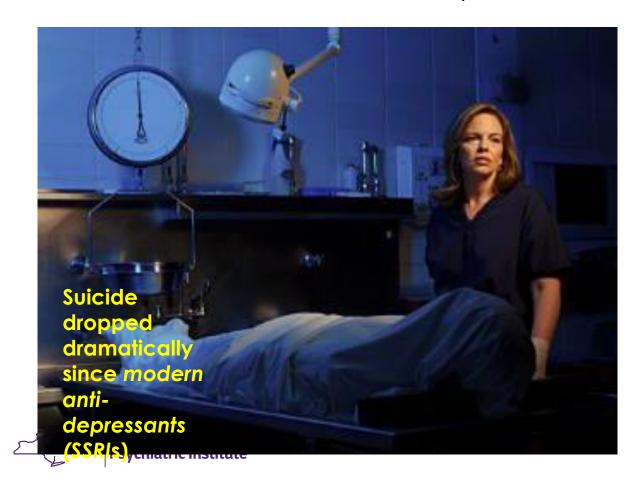

# Antidepressants Save Lives <a href="Not Treating">Not Treating</a> Depression is What Kills People

Autopsy studies associated with no treatment or non-compliance

Antidepressants are #1
Prescription in U.S.: "The fact that people are getting the treatments they need is encouraging.

We worry more about undertreatment than over-treatment."