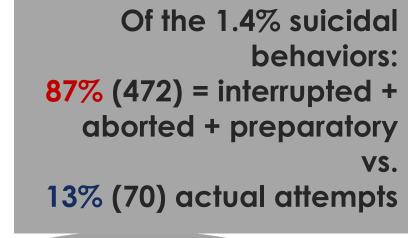

sary ED Holds

#### Magellan PA Study

EMS use of the Columbia resulted in increased rates of voluntary hospitalization

Improved mental health follow-up and treatment engagement following C-SSRS screening in the Veterans Health Administration



#### 

## Highlights from the Science:

Suicidal Behaviors are Rare; Mst Are NOT Suicide Attempts

We used to only ask about a suicide attempt, and missed the person who bought the gun, or wrote the suicide note, or put a noose around their neck and changed their mind.

Each type of suicidal behavior is equally

**OR MORE predictive** 

An interrupted attempt (e.g. officer grabbing someone from jumping) was 4x as potent in identifying who would go on to end their life

Multiple behaviors = greater risk When you get to a 4 or 5, risk jumps 100%











#### Why C-SSRS is Common Data Element? **Evidence-based Thresholds for Imminent Risk:** Full Range of Behavior, Precision on Passive Suicidal Thoughts Risk increases with each step and utilization predicted death by suicide imminently (Biureberg 2021) ASQ/PHQ Increases Increases risk of suicidal Q"better off false Wish to die behavior 5-6x (Beck 2000) dead" is positives NOT suicidal ideation Q2 Thoughts of killing self ASQ "In the past week, have you ASQ ideation been havina stops here Q3 thoughts Thoughts with methods • Risk increases 45% about killing yourself?" Thoughts with any Evidence-based threshold for Q4 intent to act imminent risk NOT on the ASQ or PHQ9 Risk of suicidal behavior increases 100% with intent to act (Greist Thoughts with any Q5 2014) 4 or 5 times more likely