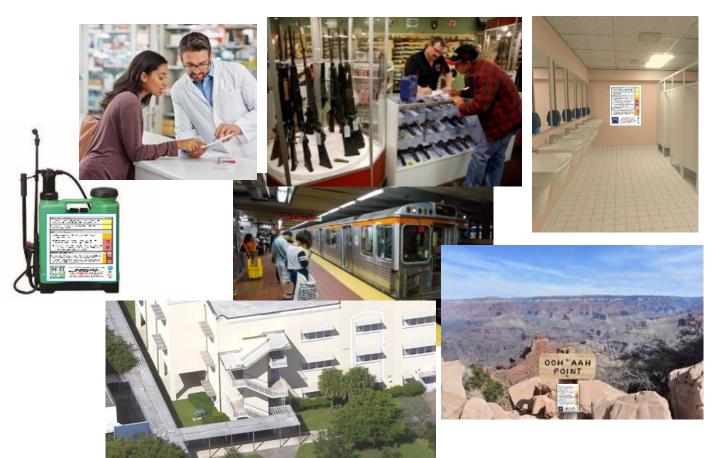

### Firefighters utilize the C-SSRS in 3 ways:

- 1) To screen civilians in the community who are potentially suicidal to determine what treatment is appropriate.
- 2) To identify members in the Department who are in need of assistance.
- **3)** To **recognize family members** of firefighters who may be at risk of suicide.

#### 

The Culture that Defines the Protectors