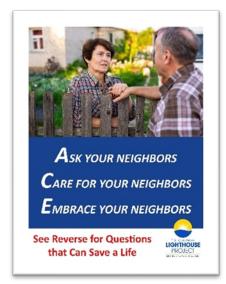

#### **COMMUNITY CARD**

**ASK YOUR SPOUSE CARE FOR YOUR SPOUSE EMBRACE YOUR SPOUSE** 

See Reverse for Questions that Can Save a Life

Ask YOUR FRIENDS CARE FOR YOUR FRIENDS **E**MBRACE YOUR FRIENDS

See Reverse for Questions that Can Save a Life