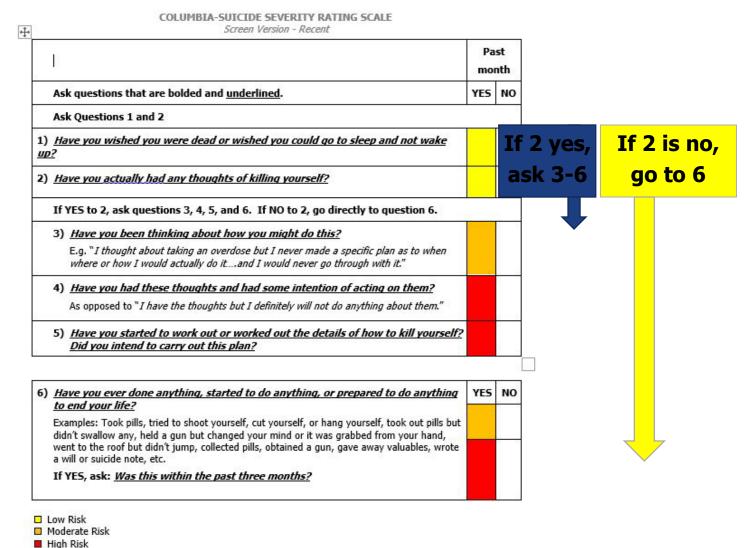

### Community Cards

| Past          | Month            |
|---------------|------------------|
|               |                  |
|               |                  |
|               |                  |
|               |                  |
| High<br>Risk  |                  |
| High<br>Risk  |                  |
| Life-<br>time | Past 3<br>Months |
|               | High<br>Risk     |
|               | H R              |

& CRISIS LIFELINE

If YES to 2 or 3, seek behavioral healthcare for further evaluation. If the answer to 4, 5 or 6 is YES, get immediate help: Call or text 988, call 911 or go to the emergency room. STAY WITH THEM until they can be evaluated.