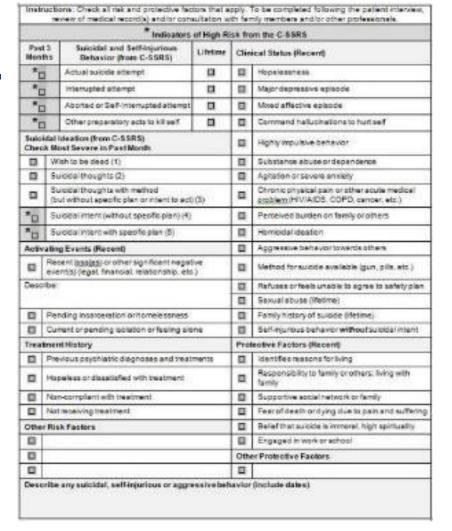

### Community Cards

| Past          | Month            |
|---------------|------------------|
|               |                  |
|               |                  |
|               |                  |
|               |                  |
| High<br>Risk  |                  |
| High<br>Risk  |                  |
| Life-<br>time | Past 3<br>Months |
|               | High<br>Risk     |
|               | H R              |

& CRISIS LIFELINE

If YES to 2 or 3, seek behavioral healthcare for further evaluation. If the answer to 4, 5 or 6 is YES, get immediate help: Call or text 988, call 911 or go to the emergency room. STAY WITH THEM until they can be evaluated.