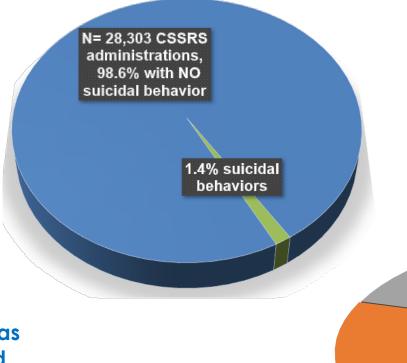

essary ED Holds

#### Magellan PA Study

EMS use of the Columbia resulted in increased rates of voluntary hospitalization

Improved mental health follow-up and treatment engagement following C-SSRS screening in the Veterans Health Administration



#### 

## Highlights from the Science:

Suicidal Behaviors are Rare; Mst Are NOT Suicide Attempts

We used to only ask about a suicide attempt, and missed the person who bought the gun, or wrote the suicide note, or put a noose around their neck and changed their mind.

Each type of suicidal behavior is equally

**OR MORE predictive** 

An interrupted attempt (e.g. officer grabbing someone from jumping) was 4x as potent in identifying who would go on to end their life

Multiple behaviors = greater risk When you get to a 4 or 5, risk jumps 100%











#### Why C-SSRS is Common Data Element? **Evidence-based Thresholds for Imminent Risk:** Full Range of Behavior, Precision on Passive Suicidal Thoughts Risk increases with each step and utilization predicted death by suicide imminently (Biureberg 2021) ASQ/PHQ Increases Increases risk of suicidal Q"better off false Wish to die behavior 5-6x (Beck 2000) dead" is positives NOT suicidal ideation Q2 Thoughts of killing self ASQ "In the past week, have you ASQ ideation been havina stops here Q3 thoughts Thoughts with methods • Risk increases 45% about killing yourself?" Thoughts with any Evidence-based threshold for Q4 intent to act imminent risk NOT on the ASQ or PHQ9 Risk of suicidal behavior increases 100% with intent to act (Greist Thoughts with any Q5 2014) 4 or 5 times more like