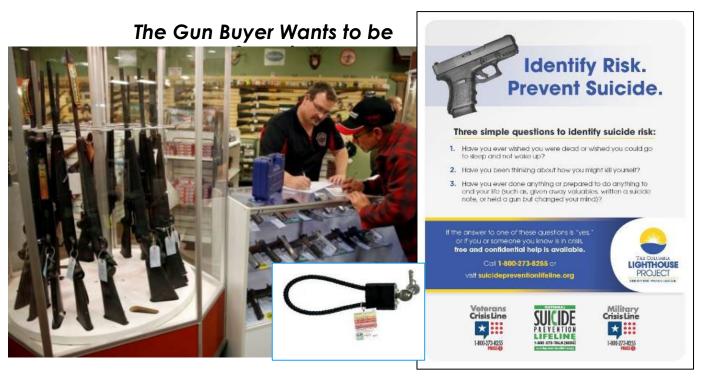

### Firefighters utilize the C-SSRS in 3 ways:

- 1) To screen civilians in the community who are potentially suicidal to determine what treatment is appropriate.
- 2) To identify members in the Department who are in need of assistance.
- **3)** To **recognize family members** of firefighters who may be at risk of suicide.

#### 

The Culture that Defines the Protectors