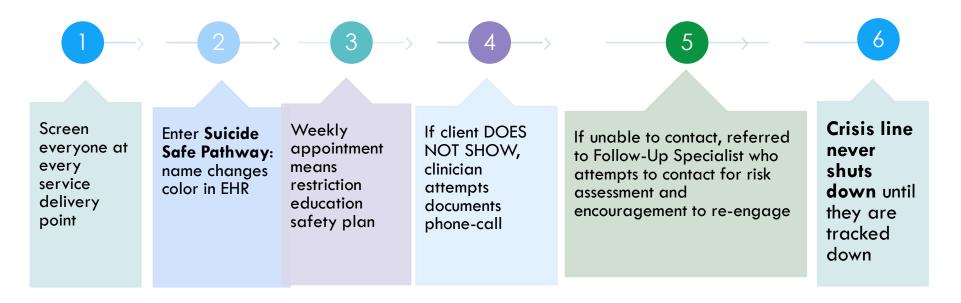

vina stops here Q3 thoughts Thoughts with methods • Risk increases 45% about killing yourself?" Thoughts with any Evidence-based threshold for Q4 intent to act imminent risk NOT on the ASQ or PHQ9 Risk of suicidal behavior increases 100% with intent to act (Greist Thoughts with any Q5 2014) 4 or 5 times more likely intent and plan ALL behaviors equally or more ASQ/P4 has ASQ only predictive as an attempt Actual attempt, only actual "Have you attempts interrupted attempt, Almost 90% of suicidal Q6 ever tried to aborted attempt. PHQ9 has NO behaviors are not actual preparatory behavior behaviors kill yourself?" attempts













# The National Action Alliance Toolkit for Zero SuicideCenterstone Care Pathway

"With so many clients its like mining for gold and the Columbia is the sifter"



Reduced their suicide rate 65% over 20 months. Also reduced hospital recidivism from 40% to 7%



# Just as Important to have Flexible and Innovative Delivery as to Have the Right Questions





Electronic delivery, automatic risk notification



earch the app store for Columbia protocol

ou Can Save A Life. #BeThere

sticky pads

# → NewYork¬ Presbyterian



# The Columbia Mobile App:

With Individualized
Community
Crisis Information



#### **Posters in Workplaces**

#### Telehealth:

Research shows it is equivalent to in-person care in quality of care, and patient satisfaction













# Vital Part of Saving Lives: Need to Ask Like Blood Pressure to Find People Suffering in Silence

Over 50% of people who die by suicide see their <u>primary</u> care doctor the <u>month</u> before