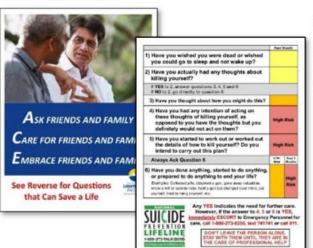

#### **COMMUNITY CARD**

**ASK YOUR SPOUSE CARE FOR YOUR SPOUSE EMBRACE YOUR SPOUSE** 

See Reverse for Questions that Can Save a Life

Ask YOUR FRIENDS CARE FOR YOUR FRIENDS **E**MBRACE YOUR FRIENDS

See Reverse for Questions that Can Save a Life

See Reverse for Questions that Can Save a Life