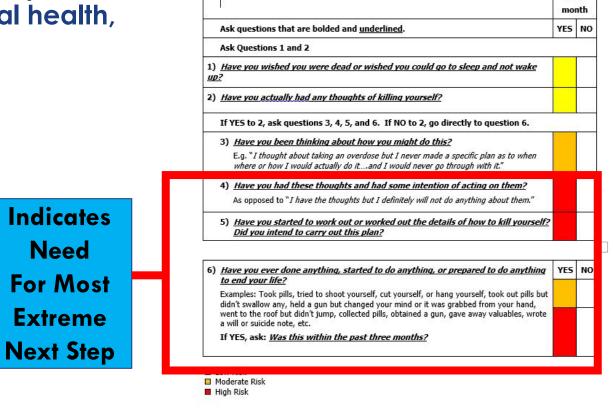

#### C-SSRS is a Semi-structured Interview

- Questions are provided as helpful tools <u>it is not</u> required to ask any or all questions just enough to get the appropriate answer
- Most important: gather enough clinical information to determine whether to call something suicidal or not

# Assessment of Suicidal Ideation and Suicidal Behavior

- <u>Ideation Severity</u> 1-5 rating, of increasing severity from a wish to die to an active thought of killing oneself with plan and intent (Full and Screener C-SSRS)
- <u>Ideation Intensity</u> 5 intensity items (Full C-SSRS Only)
- <u>Behaviors</u> All relevant behaviors assessed and all items include <u>definitions</u> for each term and <u>standardized questions</u> for <u>each category</u> are included to guide the interviewer for facilitating improved identification (Full and Screener C-SSRS)
- Lethality of Actual Suicide Attempts (Full C-SSRS Only)