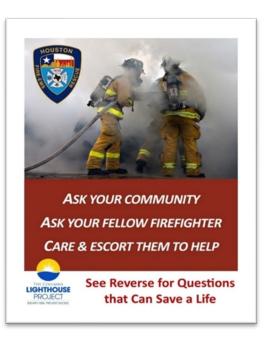

### Firefighters utilize the C-SSRS in 3 ways:

- 1) To screen civilians in the community who are potentially suicidal to determine what treatment is appropriate.
- 2) To identify members in the Department who are in need of assistance.
- **3)** To **recognize family members** of firefighters who may be at risk of suicide.

#### **COMMUNITY CARD**

**ASK YOUR SPOUSE CARE FOR YOUR SPOUSE EMBRACE YOUR SPOUSE** 

See Reverse for Questions that Can Save a Life

Ask YOUR FRIENDS CARE FOR YOUR FRIENDS **E**MBRACE YOUR FRIENDS

See Reverse for Questions that Can Save a Life

#### **COMMUNITY CARD**

**ASK YOUR KIDS** CARE FOR YOUR KIDS **EMBRACE YOUR KIDS** 

See Reverse for Questions that Can Save a Life

A SK YOUR RESIDENTS **C**ARE FOR YOUR RESIDENTS **E**SCORT YOUR RESIDENTS

See Reverse for Questions that Can Save a Life