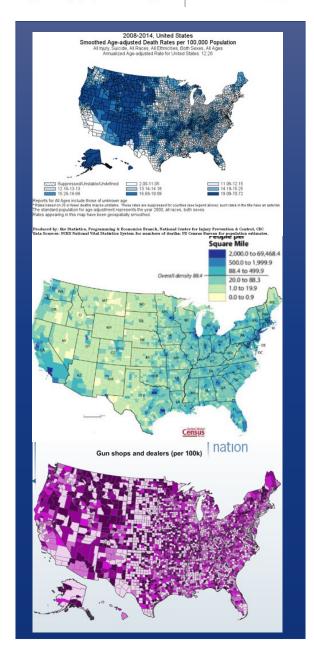

### Rural Areas: One of Our Greatest Challenges

- Highest rates of suicide
- Populations spread out across great distances
- Less consistent access to medical and mental healthcare
- Closest physicians may be several hours away and overburdened
- High rates of gun ownership (panic buying in early days of COVID)

(Miller et al., 2013)

### Data on 2016-2020 Suicides in States with the Highest and Lowest Rates of Gun Ownership

|                                 | High G | un Ownership | Low | Gun Ownership | Ratio |
|---------------------------------|--------|--------------|-----|---------------|-------|
| Percent of households with guns |        | ~50%         |     | ~20%          |       |
| Suicide Rate per 100,000        |        | 18.17        |     | 9.02          | 2.0   |
|                                 |        |              |     |               |       |
| Male                            |        |              |     |               |       |
| Non-firearm Suicides            |        | 9042         |     | 9121          | 1.0   |
| Firearm Suicides                |        | 17779        |     | 3909          | 4.5   |
|                                 |        |              |     |               |       |
| Female                          |        |              |     |               |       |
| Non-firearm Suicides            |        | 3851         |     | 3655          | 1.1   |
| Firearm Suicides                |        | 3286         |     | 342           | 9.6   |
|                                 |        |              |     |               |       |
|                                 |        |              |     |               |       |

States with the highest percentage of gun owners include: Wyoming, Montana, Idaho, Mississippi, Vermont, Alaska, Arkansas, W. Virginia, S. Dakota, Tennessee, Alabama, Utah, Kentucky and Louisiana. States with the lowest percentage of gun owners include: Hawaii, Massachusetts, Rhode Island, New Jersey and New York