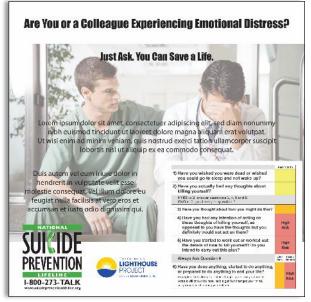

# Just Ask, You Can Save a Life:

Columbia-Suicide Severity Rating Scale (C-SSRS)

- Developed in NIMH effort
- Thousands of studies using it
- 130 languages
- Endorsed, Recommended, Adopted or Mandated by National and International Agencies (CDC, FDA, DOD, NIMH)

#### C-SSRS is a Semi-structured Interview

- Questions are provided as helpful tools <u>it is not</u> required to ask any or all questions just enough to get the appropriate answer
- Most important: gather enough clinical information to determine whether to call something suicidal or not

### Multiple Sources : Don't Have to Rely solely on Individual's Report

- Most of time person will give you relevant info, but when indicated....
- Allows for utilization of multiple sources of information
  - Any source of information that gets you the most clinically meaningful response (subject, family members/caregivers, records)
- Very helpful for children and adolescents who may not give same info as parents or other caregivers

# Assessment of Suicidal Ideation and Suicidal Behavior

- <u>Ideation Severity</u> 1-5 rating, of increasing severity from a wish to die to an active thought of killing oneself with plan and intent (Full and Screener C-SSRS)
- <u>Ideation Intensity</u> 5 intensity items (Full C-SSRS Only)
- <u>Behaviors</u> All relevant behaviors assessed and all items include <u>definitions</u> for each term and <u>standardized questions</u> for <u>each category</u> are included to guide the interviewer for facilitating improved identification (Full and Screener C-SSRS)
- Lethality of Actual Suicide Attempts (Full C-SSRS Only)