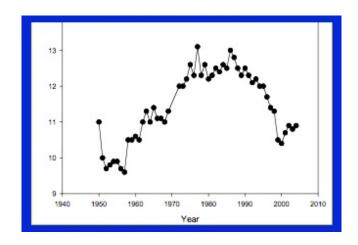

# The Magnitude... U.S. Life Expectancy Decreased: Suicide Deaths Play a Role

Source: Riley (2005), Clio Infra (2015), and UN Population Division (2019)

OurWorldInData.org/life-expectancy • CC BY
Note: Shown is period life expectancy at birth, the average number of years a newborn would live if the pattern of mortality in the given year
were to stay the same throughout its life.