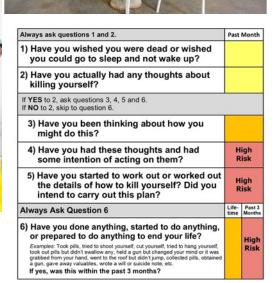

### Community Cards

| Past          | Month            |
|---------------|------------------|
|               |                  |
|               |                  |
|               |                  |
|               |                  |
| High<br>Risk  |                  |
| High<br>Risk  |                  |
| Life-<br>time | Past 3<br>Months |
|               | High<br>Risk     |
|               | H R              |

& CRISIS LIFELINE

If YES to 2 or 3, seek behavioral healthcare for further evaluation. If the answer to 4, 5 or 6 is YES, get immediate help: Call or text 988, call 911 or go to the emergency room. STAY WITH THEM until they can be evaluated.