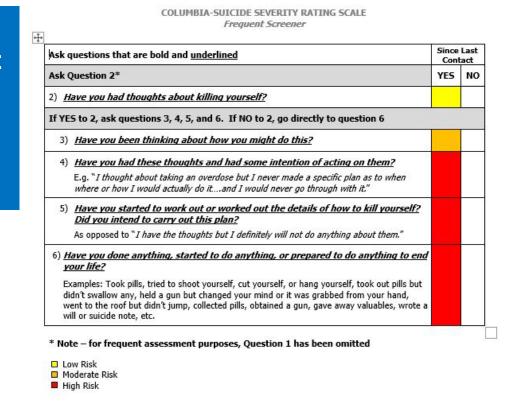

#### C-SSRS is a Semi-structured Interview

- Questions are provided as helpful tools <u>it is not</u> required to ask any or all questions just enough to get the appropriate answer
- Most important: gather enough clinical information to determine whether to call something suicidal or not

### Multiple Sources : Don't Have to Rely solely on Individual's Report

- Most of time person will give you relevant info, but when indicated....
- Allows for utilization of multiple sources of information
  - Any source of information that gets you the most clinically meaningful response (subject, family members/caregivers, records)
- Very helpful for children and adolescents who may not give same info as parents or other caregivers

# Assessment of Suicidal Ideation and Suicidal Behavior

- <u>Ideation Severity</u> 1-5 rating, of increasing severity from a wish to die to an active thought of killing oneself with plan and intent (Full and Screener C-SSRS)
- <u>Ideation Intensity</u> 5 intensity items (Full C-SSRS Only)
- <u>Behaviors</u> All relevant behaviors assessed and all items include <u>definitions</u> for each term and <u>standardized questions</u> for <u>each category</u> are included to guide the interviewer for facilitating improved identification (Full and Screener C-SSRS)
- Lethality of Actual Suicide Attempts (Full C-SSRS Only)