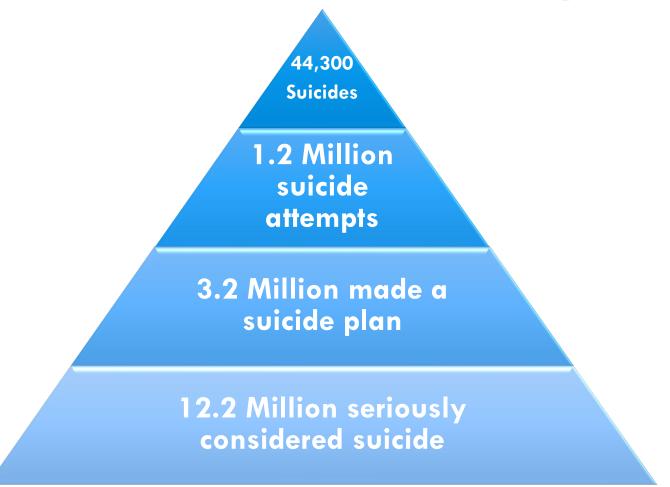

### Pyramid of Suicidal Behaviors (Adults)

Source: \* National Center for Injury Prevention and Control, Centers for Disease Control and Prevention. (2022). Web-based Injury Statistics Query and Reporting System (WISQARS). Available from: www.cdc.gov/injury/wisqars/index.html.