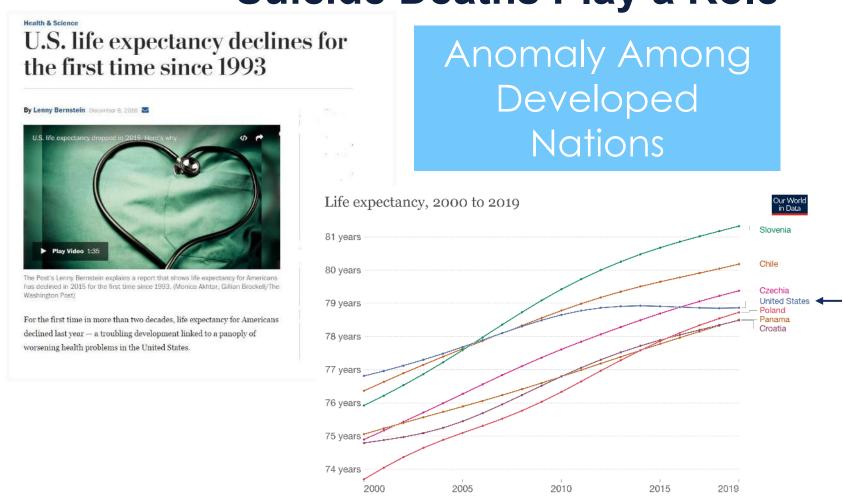

# The Magnitude... U.S. Life Expectancy Decreased: Suicide Deaths Play a Role

Source: Riley (2005), Clio Infra (2015), and UN Population Division (2019)

OurWorldInData.org/life-expectancy • CC BY
Note: Shown is period life expectancy at birth, the average number of years a newborn would live if the pattern of mortality in the given year
were to stay the same throughout its life.