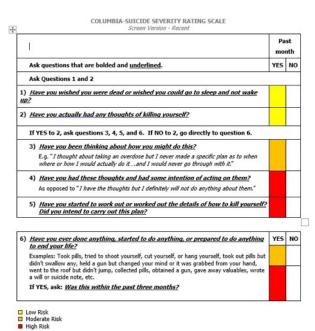

#### C-SSRS is a Semi-structured Interview

- Questions are provided as helpful tools <u>it is not</u> required to ask any or all questions just enough to get the appropriate answer
- Most important: gather enough clinical information to determine whether to call something suicidal or not

### Multiple Sources : Don't Have to Rely solely on Individual's Report

- Most of time person will give you relevant info, but when indicated....
- Allows for utilization of multiple sources of information
  - Any source of information that gets you the most clinically meaningful response (subject, family members/caregivers, records)
- Very helpful for children and adolescents who may not give same info as parents or other caregivers

# Assessment of Suicidal Ideation and Suicidal Behavior

- <u>Ideation Severity</u> 1-5 rating, of increasing severity from a wish to die to an active thought of killing oneself with plan and intent (Full and Screener C-SSRS)
- <u>Ideation Intensity</u> 5 intensity items (Full C-SSRS Only)
- <u>Behaviors</u> All relevant behaviors assessed and all items include <u>definitions</u> for each term and <u>standardized questions</u> for <u>each category</u> are included to guide the interviewer for facilitating improved identification (Full and Screener C-SSRS)
- Lethality of Actual Suicide Attempts (Full C-SSRS Only)