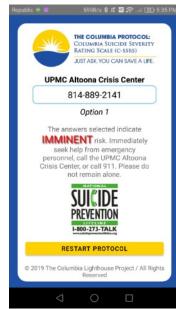

& CRISIS LIFELINE

If YES to 2 or 3, seek behavioral healthcare for further evaluation. If the answer to 4, 5 or 6 is YES, get immediate help: Call or text 988, call 911 or go to the emergency room. STAY WITH THEM until they can be evaluated.