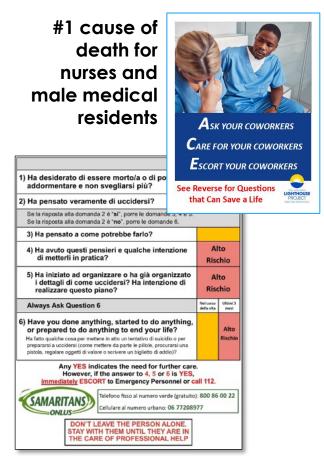

#### **COMMUNITY CARD**

**ASK YOUR KIDS** CARE FOR YOUR KIDS **EMBRACE YOUR KIDS** 

See Reverse for Questions that Can Save a Life

A SK YOUR RESIDENTS **C**ARE FOR YOUR RESIDENTS **E**SCORT YOUR RESIDENTS

See Reverse for Questions that Can Save a Life