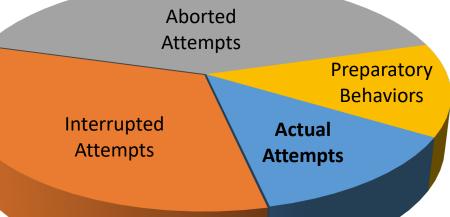

### Pyramid of Suicidal Behaviors (Adults)

Source: \* National Center for Injury Prevention and Control, Centers for Disease Control and Prevention. (2022). Web-based Injury Statistics Query and Reporting System (WISQARS). Available from: www.cdc.gov/injury/wisqars/index.html.