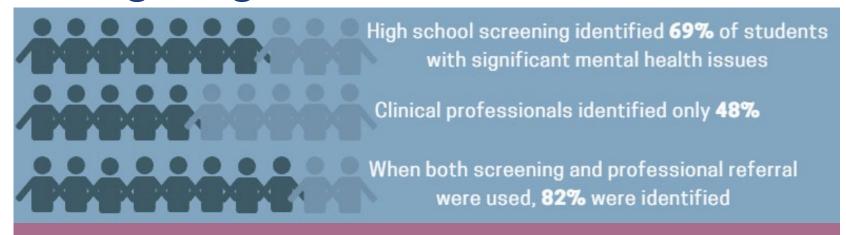

#### Why Asking Our Kids Routinely is Critical

Whether You're a Parent, Coach, Teacher or Peer

In a typical classroom, it's likely that 3 students (1 boy and 2 girls) have attempted suicide last year

#### **AVERAGE HIGH SCHOOLERS**

18% seriously considered in the prior year

6.6% of boys and 11% of girls attempted in the prior year